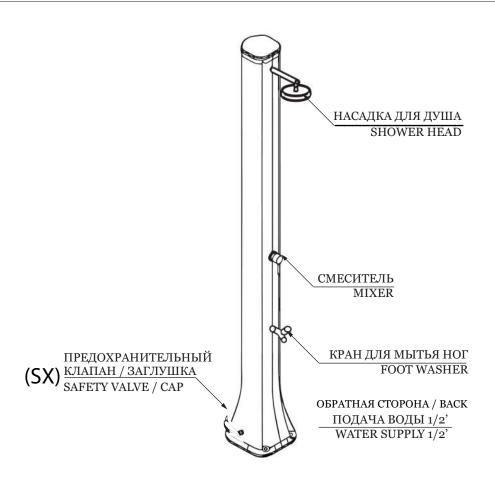

# **РАЗМЕРЫ / DIMENSIONS** 285 крепежная система fastening system 150 OFPATHAR CTOPOHA SHOWER'S BACK Подача воды Water supply обратная сторона shower back OEPATHAR CTOPOHA SHOWER'S BACK

Предохранительный клапан Сливная заглушка

Safety valve / drawer cap

227,00