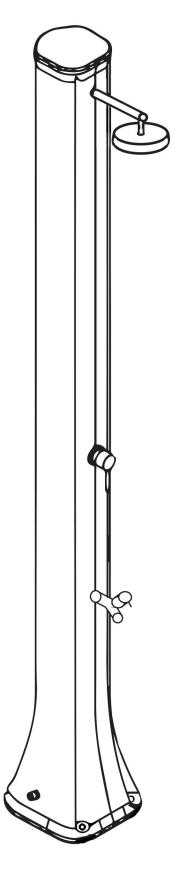

# **BIG HAPPY FIVE**

СОЛНЕЧНЫЙ ДУШ / SOLAR SHOWER

#### ОПИСАНИЕ

Корпус душа изготовлен из полиэтилена высокой плотности и доступен в цветах, представленных в каталоге

Предоставляется гарантия на производственные дефекты сроком на два года

### **DESCRIPTION**

Structure made of HD polyethylene available in the colours in the catalogue

Two-year-warranty for manufacturing defects

Данная информация носит исключительно ознакомительный характер и не является обязательной.