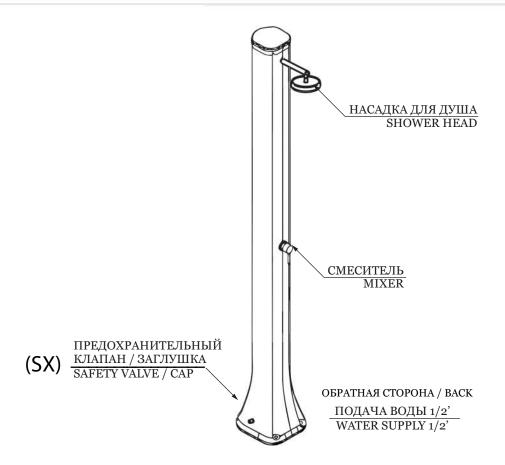

# **РАЗМЕРЫ / DIMENSIONS** 285 крепежная система fastening system 150 OFPATHAR CTOPOHA SHOWER'S BACK Подача воды Water supply обратная сторона shower back OEPATHAR CTOPOHA SHOWER'S BACK

Предохранительный клапан Сливная заглушка

Safety valve / drawer cap

227,00